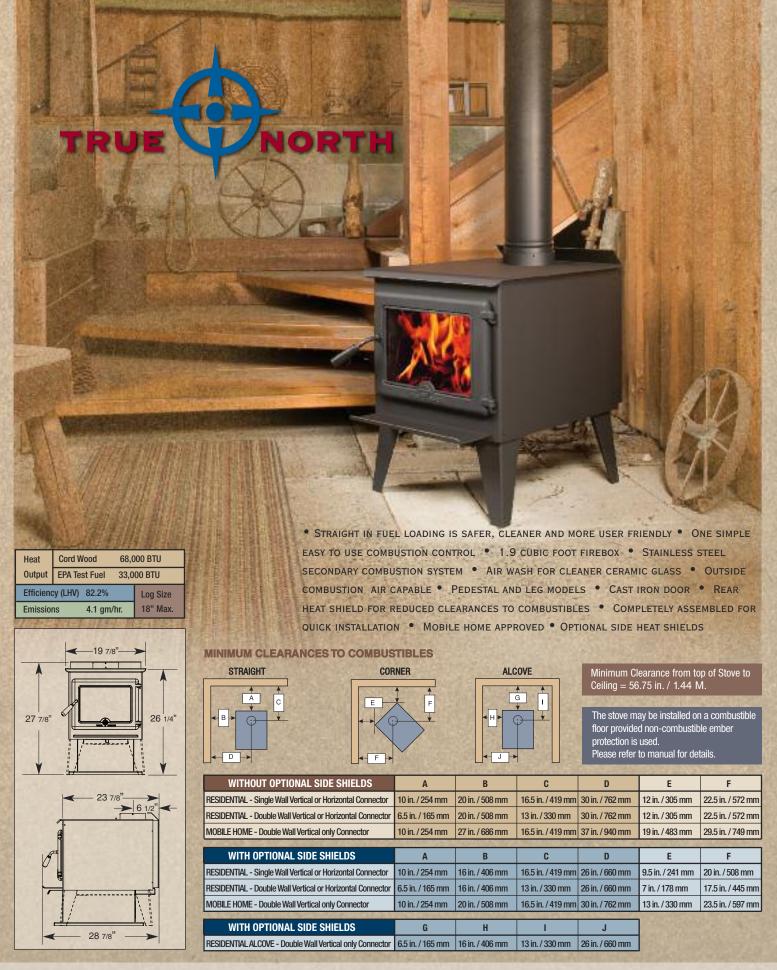

TRUE NORTH
DESIGNED WITH THE VALUE
CONSCIOUS BUYER IN MIND.
TRUE NORTH WOODSTOVES
DELIVER POWER AND
DEPENDABILITY.

OGRAPH COURTESY OF LES STROU

THIS RUGGED WOOD STOVE
IS DESIGNED FOR THE
SERIOUS WOOD BURNER,
USER FRIENDLY OPERATION,
STRAIGHT IN LOADING AND CLEAN
GLASS ARE JUST A FEW OF THE
OUTSTANDING FEATURES.