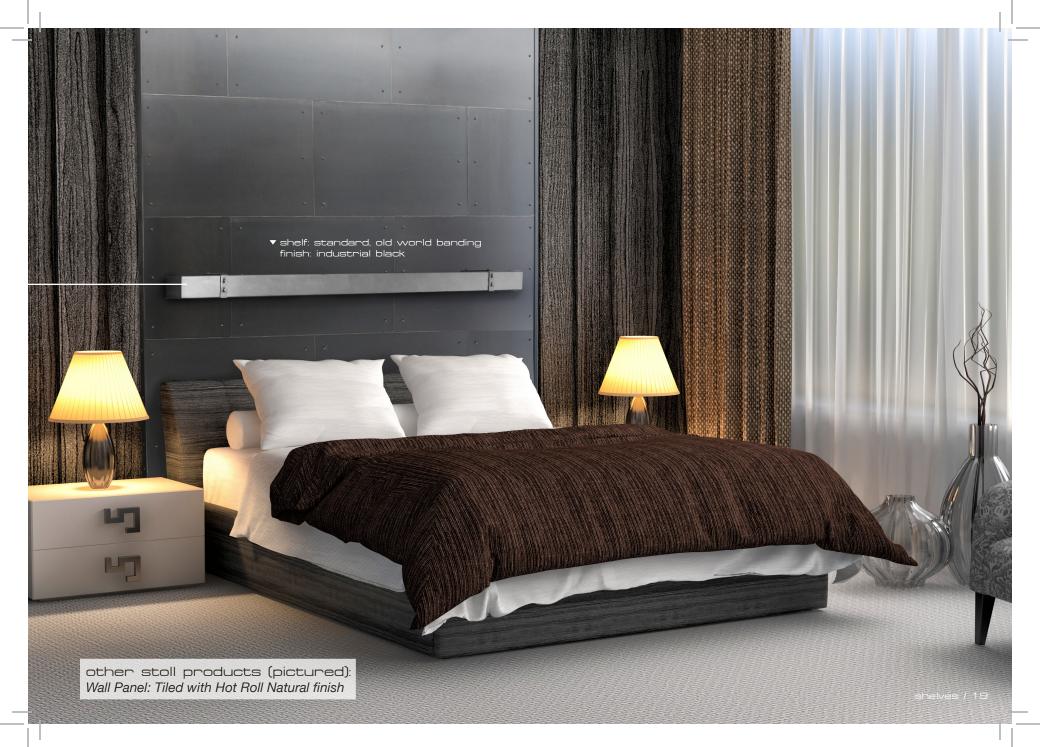

### shelves O

Floating shelves are a popular décor concept, and no one does it as well as Stoll. Our endless design and color options, combined with our simple installation, make our metal shelves the perfect accent to any room. Our shelves are non-combustible, and provide protection for your entertainment center, while accenting your fireplace setting. Use our stainless steel shelves to add a modern, contemporary touch to your room, or for all outdoor applications.

features: Non-combustible, simple installation, custom sizes, shapes, and styles.

deconative banding Choose from 3 of our banding styles. Accented with rivets or our two-step hammering process, our hand-crafted banding wraps around and enhances the beauty of your shelf.