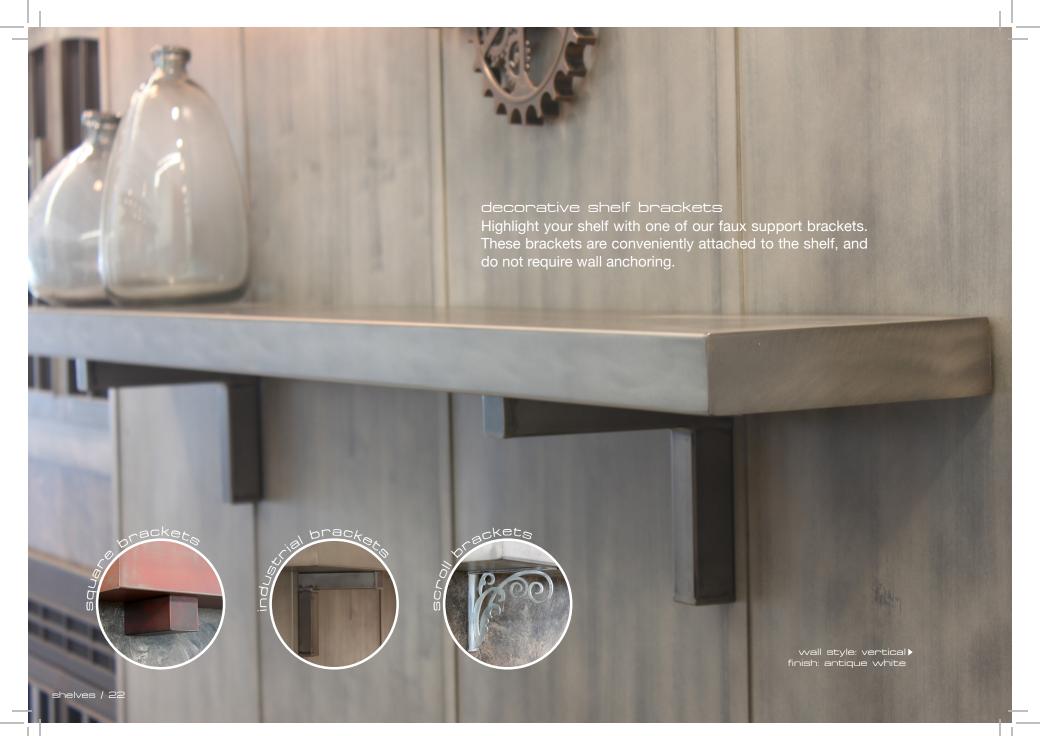

### shelves O

Floating shelves are a popular décor concept, and no one does it as well as Stoll. Our endless design and color options, combined with our simple installation, make our metal shelves the perfect accent to any room. Our shelves are non-combustible, and provide protection for your entertainment center, while accenting your fireplace setting. Use our stainless steel shelves to add a modern, contemporary touch to your room, or for all outdoor applications.

features: Non-combustible, simple installation, custom sizes, shapes, and styles.

deconative banding Choose from 3 of our banding styles. Accented with rivets or our two-step hammering process, our hand-crafted banding wraps around and enhances the beauty of your shelf.

### elite glass

Features 2" thick artisan, hand-crafted glass. These shelves are produced one at a time. They are accented with brushed stainless or steel corbel supports.