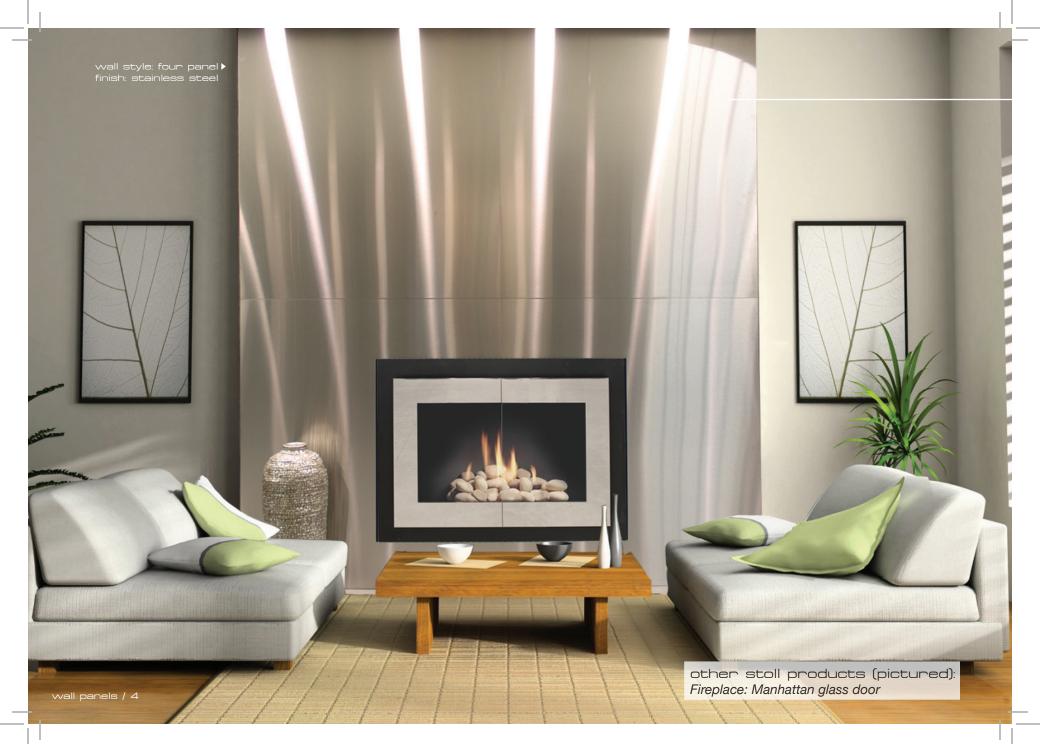

tile A combination of separate panels. Designs range from simple squares to complex patterns. *Continue on page 8* 

four panel Creates 4 equal sized rectangles. *Continue on page 12* 

# • four panel

Make a statement with the smooth, clean look of our four panel design. Each wall is strategically designed by our C.A.D. team to best fit your room and setting.

four panel reference diagram