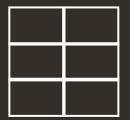

tile A combination of separate panels. Designs range from simple squares to complex patterns. *Continue on page 8* 

four panel Creates 4 equal sized rectangles. *Continue on page 12* 

**FAXI** 

1

🕘 tile

Tile Wall panels are individually cut in proportion to the wall or space being covered. Each tile has a precise laser cut edge, and are placed close together resulting in tight joints and clean lines.