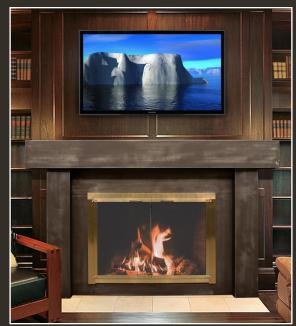

### -o mantels

Using 14ga steel, each mantel is lasercut and formed to fit your fireplace perfectly. Choose from our Post and Beam design or our Traditional style to best suit your setting. With Stoll's wide range of finish options, you can accent your fireplace with styles ranging from modern to rustic.

#### Traditional

Flexibility to customize the dimensions of the legs and header to best suit your style.

Post and Beam • Features a more refined and simple profile that mimics the old wood mantels from the past.