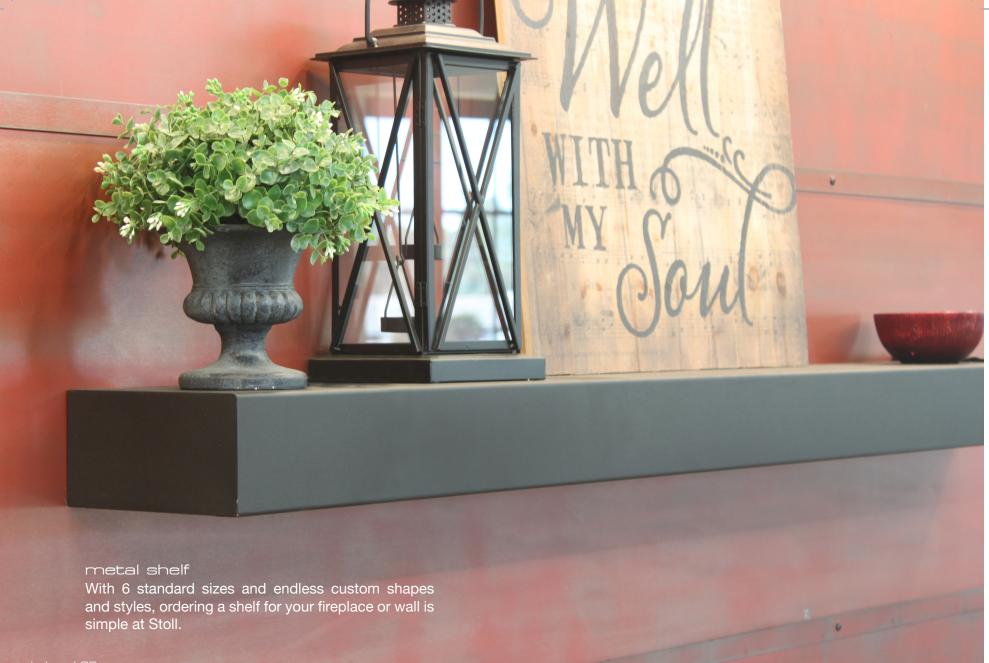

### shelves O

Floating shelves are a popular décor concept, and no one does it as well as Stoll. Our endless design and color options, combined with our simple installation, make our metal shelves the perfect accent to any room. Our shelves are non-combustible, and provide protection for your entertainment center, while accenting your fireplace setting. Use our stainless steel shelves to add a modern, contemporary touch to your room, or for all outdoor applications.

features: Non-combustible, simple installation, custom sizes, shapes, and styles.

deconative banding Choose from 3 of our banding styles. Accented with rivets or our two-step hammering process, our hand-crafted banding wraps around and enhances the beauty of your shelf.