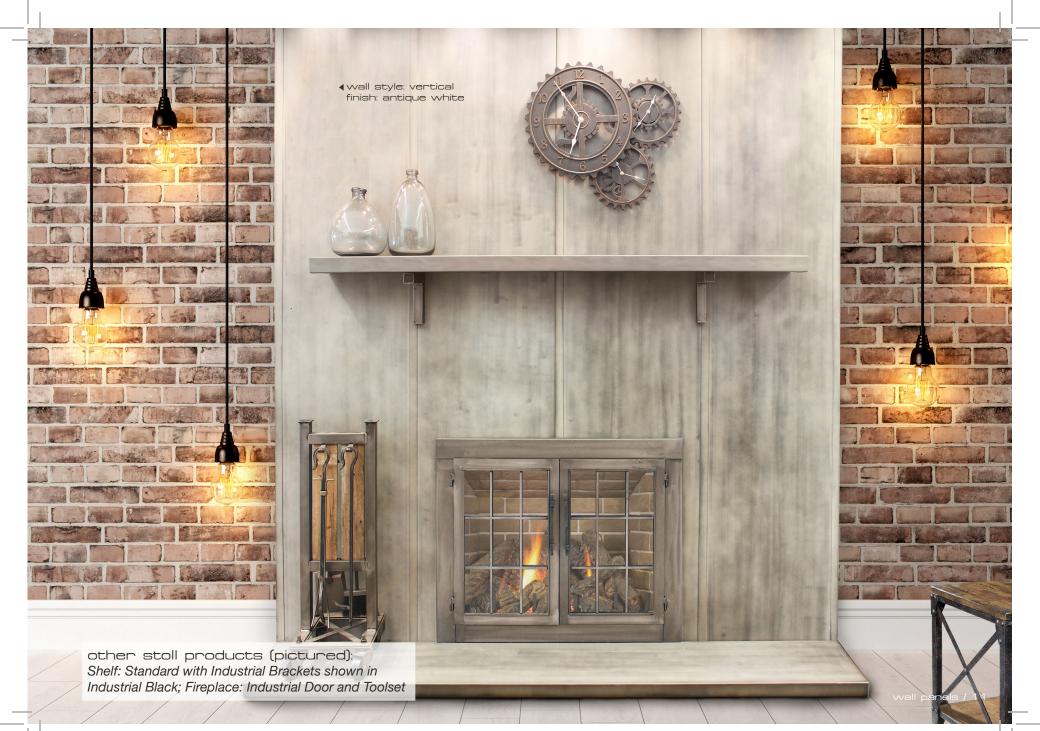

### steel wall options

honizontal Individual panels running parallel from floor to ceiling. *Continue on page 6* 

vertical Individual panels in an upright, vertical position. *Continue on page 10* 

| _ | _ |  |
|---|---|--|
|   |   |  |
|   |   |  |

### vertical O

Visually heighten the feel of the room with our clean vertical design. The rich texture of our powder coat and hand-finished premium finishes reduce the need for additional artwork.

ing process of temperatures over 1000 degrees.