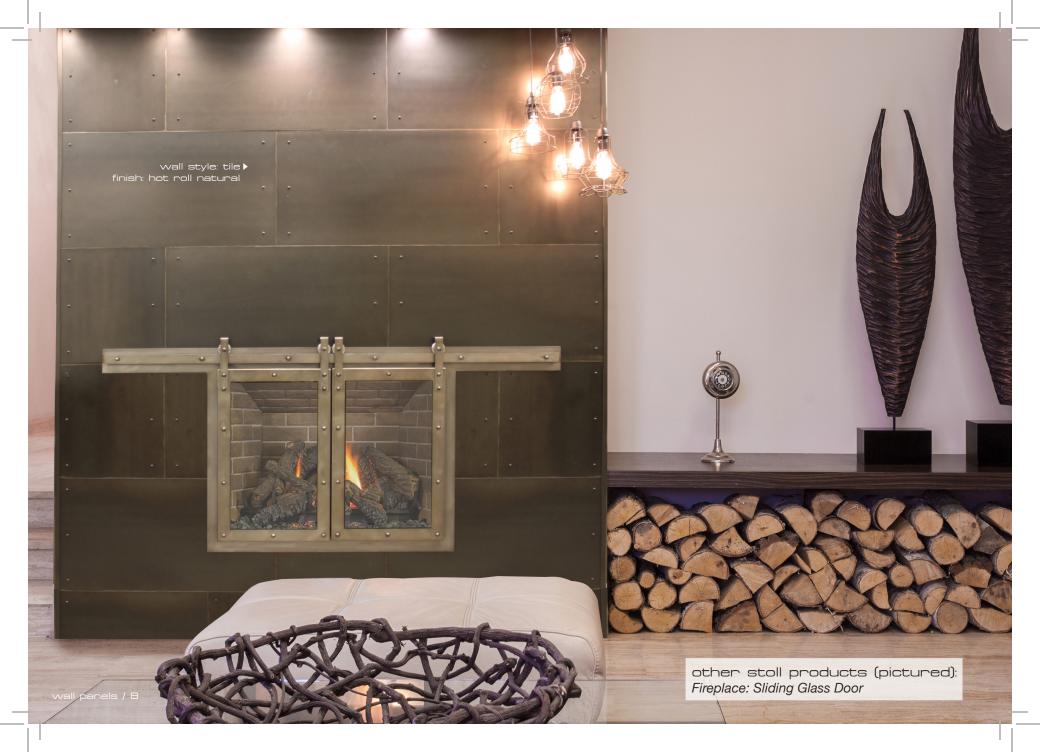

## 🖲 wall panels

Add an extra dimension to a new home or resurface an existing wall with Stoll's decorative wall cladding. Highly customizable, our wall panels compliment just about any room or setting, including kitchen backsplashes. Using 1/8" hot roll steel, 304 grade stainless steel or glass, the designers at Stoll can create endless designs and styles to fabricate the perfect solution for your home or office.

**FAXI** 

1

🕘 tile

Tile Wall panels are individually cut in proportion to the wall or space being covered. Each tile has a precise laser cut edge, and are placed close together resulting in tight joints and clean lines.