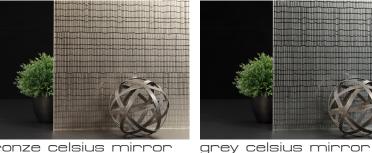

#### Mirror Glass

- Available in fabric and celsius patterns in both bronze and grey tints
- Featuring SoftEtch technology to resist stains and fingerprints
- More custom options available for large orders
- Vinyl safety backer is applied to the back of the glass for added protection

bronze fabric mirror

bronze celsius mirror

black etch

white etch

red etch

metal: aluminum
finish: antique black
glass: bronze fabric mirror

aluminum frame offers added glass protection