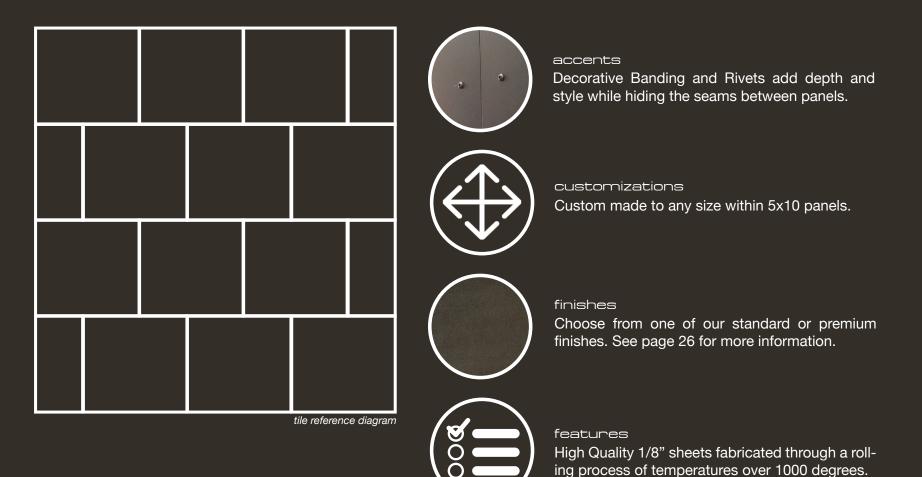

tile A combination of separate panels. Designs range from simple squares to complex patterns. *Continue on page 8* 

four panel Creates 4 equal sized rectangles. *Continue on page 12* 

**FAXI** 

1

🕘 tile

Tile Wall panels are individually cut in proportion to the wall or space being covered. Each tile has a precise laser cut edge, and are placed close together resulting in tight joints and clean lines.