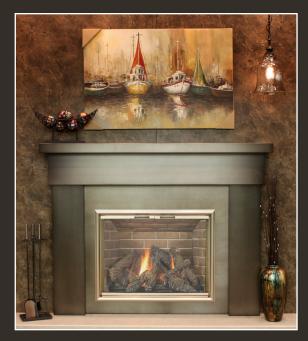

### -o mantels

Using 14ga steel, each mantel is lasercut and formed to fit your fireplace perfectly. Choose from our Post and Beam design or our Traditional style to best suit your setting. With Stoll's wide range of finish options, you can accent your fireplace with styles ranging from modern to rustic.

#### Traditional

Flexibility to customize the dimensions of the legs and header to best suit your style.

Post and Beam • Features a more refined and simple profile that mimics the old wood mantels from the past.