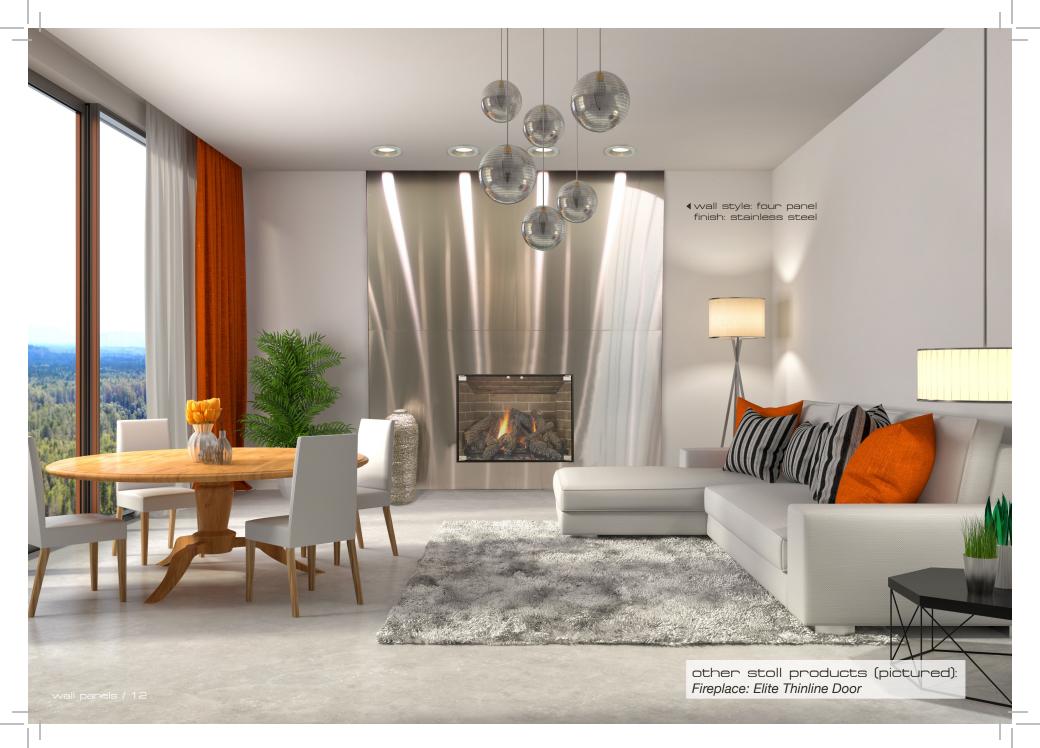

tile A combination of separate panels. Designs range from simple squares to complex patterns. *Continue on page 8* 

four panel Creates 4 equal sized rectangles. *Continue on page 12* 

# • four panel

Make a statement with the smooth, clean look of our four panel design. Each wall is strategically designed by our C.A.D. team to best fit your room and setting.

four panel reference diagram