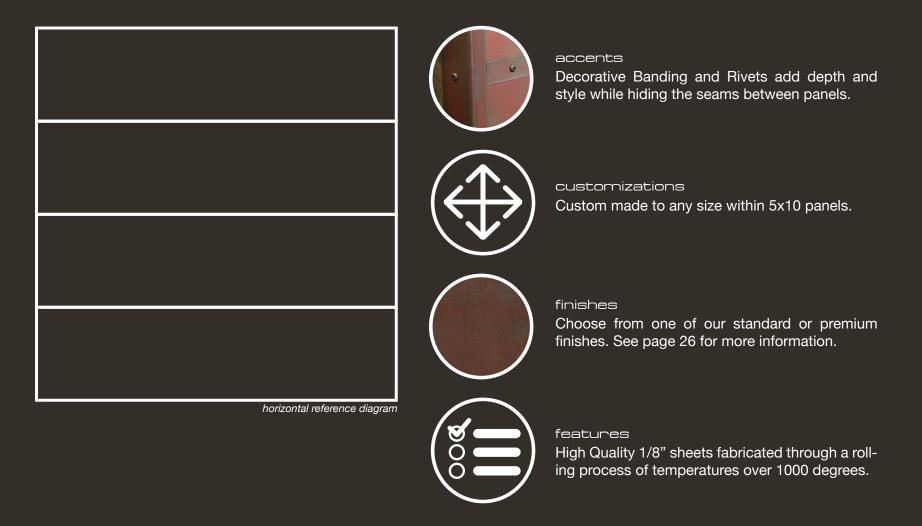

# horizontal 🔿

Articulated in interlocking horizontal bands, our horizontal panels create strong lines and shadows that compliment the trendy linear design. These panels can be made as narrow or as wide as the desired style.

features

High Quality 1/8" sheets fabricated through a rolling process of temperatures over 1000 degrees.