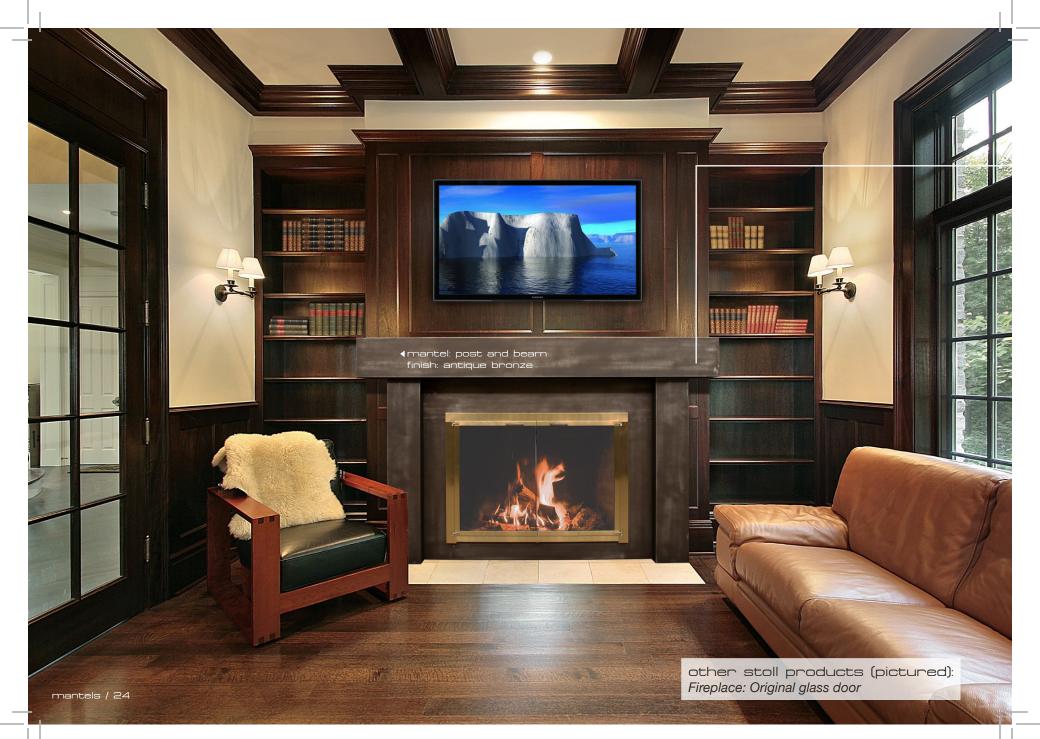

### -o mantels

Using 14ga steel, each mantel is lasercut and formed to fit your fireplace perfectly. Choose from our Post and Beam design or our Traditional style to best suit your setting. With Stoll's wide range of finish options, you can accent your fireplace with styles ranging from modern to rustic.

#### Traditional

Flexibility to customize the dimensions of the legs and header to best suit your style.

Post and Beam • Features a more refined and simple profile that mimics the old wood mantels from the past.