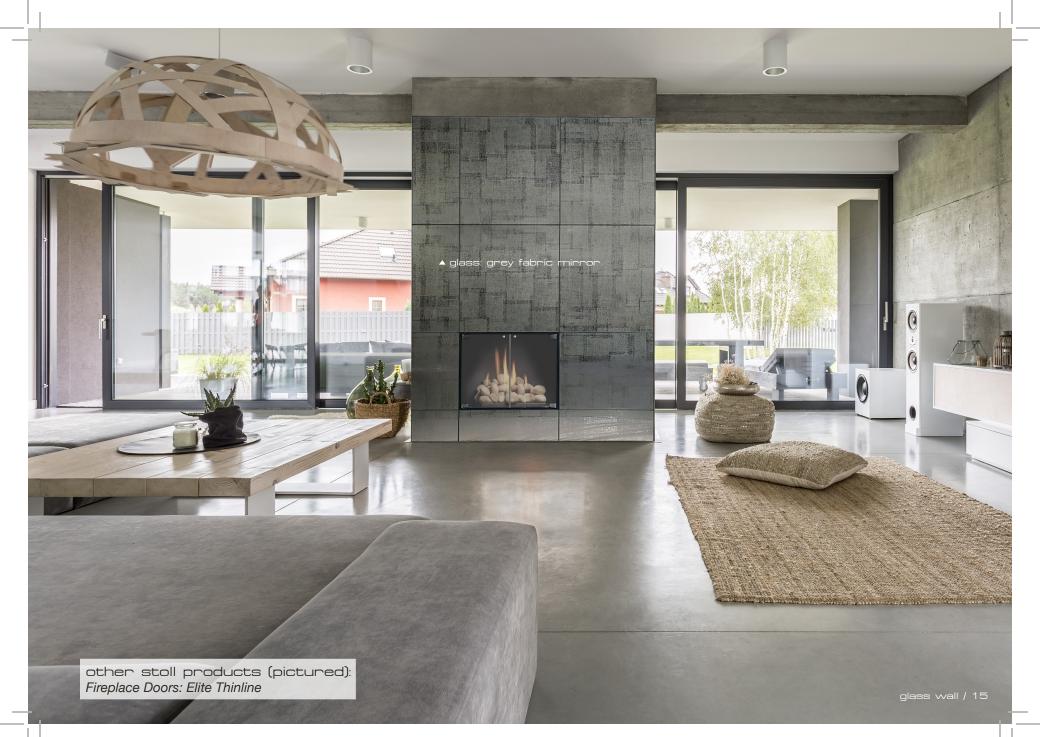

# glass O-

The beautiful addition of backpainted glass or reflective decorative mirrors can enhance any space. Add our sturdy metal frames and customize the wall layout to fit your application.

Aluminum frame encases the decorative glass for added strength and protection for the glass.

bronze fabric mirror

bronze celsius mirror

black etch

white etch

red etch

metal: aluminum
finish: antique black
glass: bronze fabric mirror

aluminum frame offers added glass protection