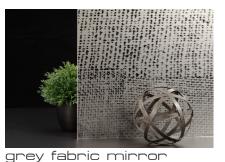

#### Mirror Glass

- Available in fabric and celsius patterns in both bronze and grey tints
- Featuring SoftEtch technology to resist stains and fingerprints
- More custom options available for large orders
- Vinyl safety backer is applied to the back of the glass for added protection

bronze fabric mirror

bronze celsius mirror

black etch

white etch

red etch

metal: aluminum
finish: antique black
glass: bronze fabric mirror

aluminum frame offers added glass protection