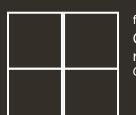

tile A combination of separate panels. Designs range from simple squares to complex patterns. *Continue on page 8* 

four panel Creates 4 equal sized rectangles. *Continue on page 12* 

# • four panel

Make a statement with the smooth, clean look of our four panel design. Each wall is strategically designed by our C.A.D. team to best fit your room and setting.

four panel reference diagram