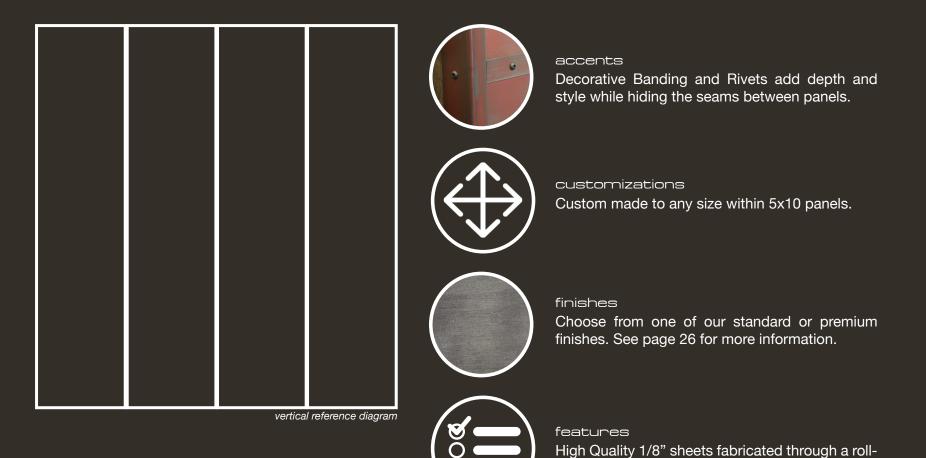

tile A combination of separate panels. Designs range from simple squares to complex patterns. *Continue on page 8* 

four panel Creates 4 equal sized rectangles. *Continue on page 12* 

### vertical O

Visually heighten the feel of the room with our clean vertical design. The rich texture of our powder coat and hand-finished premium finishes reduce the need for additional artwork.

ing process of temperatures over 1000 degrees.