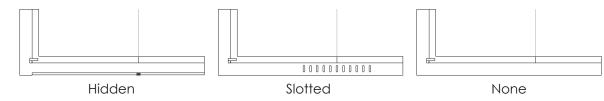

stock sized fireplace doors. *Continue on page 12* 

dampers

Our collection of aluminum fireplace doors. *Continue on page 14* 

mesh types

Our collection of stock sized fireplace doors. Continue on page 12

inserts

Our collection of aluminum fireplace doors. Continue on page 14

handles

Our collection of aluminum fireplace doors. *Continue on page 14* 

hinges

Our collection of aluminum fireplace doors.

Continue on page 14

finishes

Our collection of aluminum fireplace doors. *Continue on page 14* 

## components •

# Frame Styles



# Decorative Designs\*



components / 14

## components •

# Mesh Options\*



## Hinge Options









\*may require additional upcharge

## Glass Inserts











Mesh Inserts







Woven Wire Mesh

components •



# Damper Styles

Door Styles



\*may require additional upcharge

## Handles



components / 16

## finishes •-

Our powdercoat process offers a durable, lasting finish.





Our two-step hand-finished process makes each finished product unique.



from the heart of the craftsman . . .