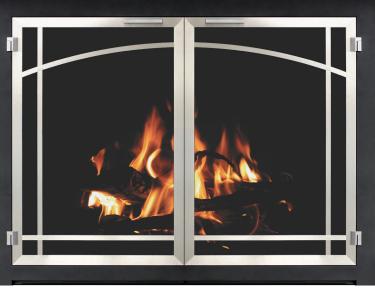

## • traditional

The traditional series from Stoll is our basic line of custom made fireplaces. These doors are made to your specifications and offer a minimial number of upgrade options making it perfect for the consumer who is looking to enhance the look of their home, but on a budget.