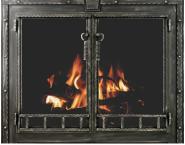

## • traditional

The traditional series from Stoll is our basic line of custom made fireplaces. These doors are made to your specifications and offer a minimial number of upgrade options making it perfect for the consumer who is looking to enhance the look of their home, but on a budget.

traditional
Continue on page 6

bar iron

Continue on page 6

original Continue on page 6

kingston Continue on page 6

Continue on page 6

bar iron reface Continue on page 6

bar iron