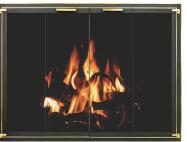

## • traditional

The traditional series from Stoll is our basic line of custom made fireplaces. These doors are made to your specifications and offer a minimial number of upgrade options making it perfect for the consumer who is looking to enhance the look of their home, but on a budget.

traditional
Continue on page 6

bar iron

Continue on page 6

original Continue on page 6

kingston Continue on page 6

Continue on page 6

bar iron reface Continue on page 6

bar iron