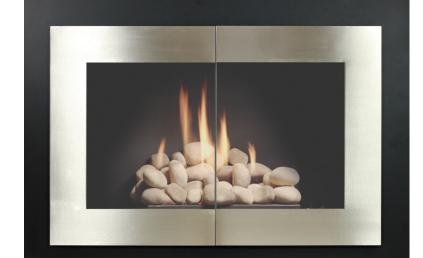

## -® modern

The traditional series from Stoll is our basic line of custom made fireplaces. These doors are made to your specifications and offer a minimial number of upgrade options making it perfect for the consumer who is looking to enhance the look of their home, but on a budget.

elite thinline Continue on page 6

manhattan Continue on page 6

nolita

Continue on page 6

tribecca

Continue on page 6

total view

Continue on page 6

stainless Continue on page 6

elite thinline

manhattan

nolita

tribecca

stainless