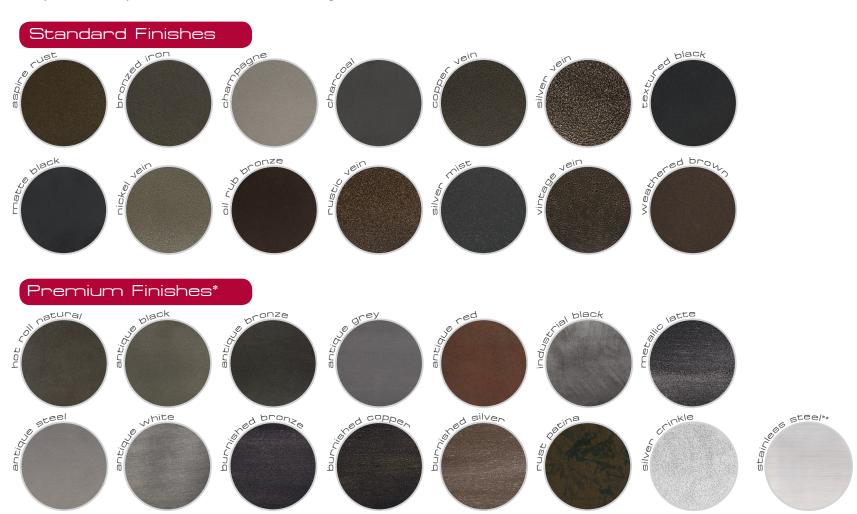

handles

Our collection of aluminum fireplace doors. *Continue on page 14* 

hinges

Our collection of aluminum fireplace doors.

Continue on page 14

finishes

Our collection of aluminum fireplace doors. *Continue on page 14* 

## finishes •-

Our powdercoat process offers a durable, lasting finish.

Our two-step hand-finished process makes each finished product unique.

from the heart of the craftsman . . .