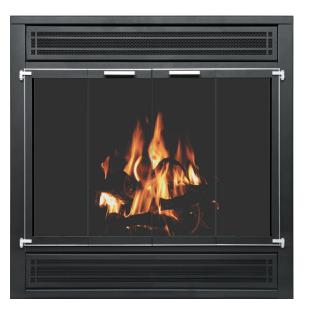

## -® modern

The traditional series from Stoll is our basic line of custom made fireplaces. These doors are made to your specifications and offer a minimial number of upgrade options making it perfect for the consumer who is looking to enhance the look of their home, but on a budget.

elite thinline Continue on page 6

manhattan Continue on page 6

nolita

Continue on page 6

tribecca

Continue on page 6

total view

Continue on page 6

stainless Continue on page 6

elite thinline

manhattan

nolita

tribecca

stainless