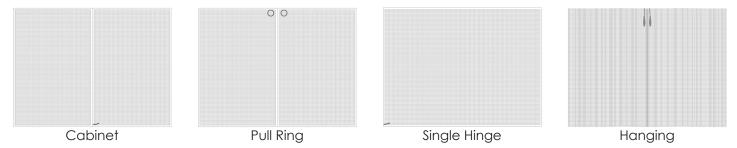

handles

Our collection of aluminum fireplace doors. *Continue on page 14* 

hinges

Our collection of aluminum fireplace doors.

Continue on page 14

finishes

Our collection of aluminum fireplace doors. *Continue on page 14* 

## Hinge Options

\*may require additional upcharge