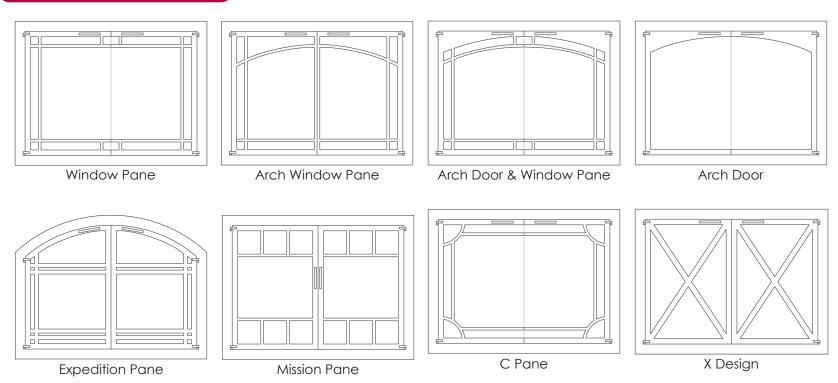

oors. *Continue on page 6* 

decorative designs

Our collection of intense metal work. *Continue on page 8* 

door types

A series designed for contemporary environments.

Continue on page 10

airseal options

Our collection of stock sized fireplace doors. *Continue on page 12* 

dampers

Our collection of aluminum fireplace doors. *Continue on page 14* 

mesh types

Our collection of stock sized fireplace doors. Continue on page 12

inserts

Our collection of aluminum fireplace doors. Continue on page 14

handles

Our collection of aluminum fireplace doors. *Continue on page 14* 

hinges

Our collection of aluminum fireplace doors.

Continue on page 14

finishes

Our collection of aluminum fireplace doors. *Continue on page 14* 

## components •

# Frame Styles



# Decorative Designs\*



components / 14

## components •

# Mesh Options\*



## Hinge Options









\*may require additional upcharge

## Glass Inserts











Mesh Inserts







Woven Wire Mesh

components •



# Damper Styles

Door Styles



\*may require additional upcharge

## Handles



components / 16

## finishes •-

Our powdercoat process offers a durable, lasting finish.





Our two-step hand-finished process makes each finished product unique.



from the heart of the craftsman . . .