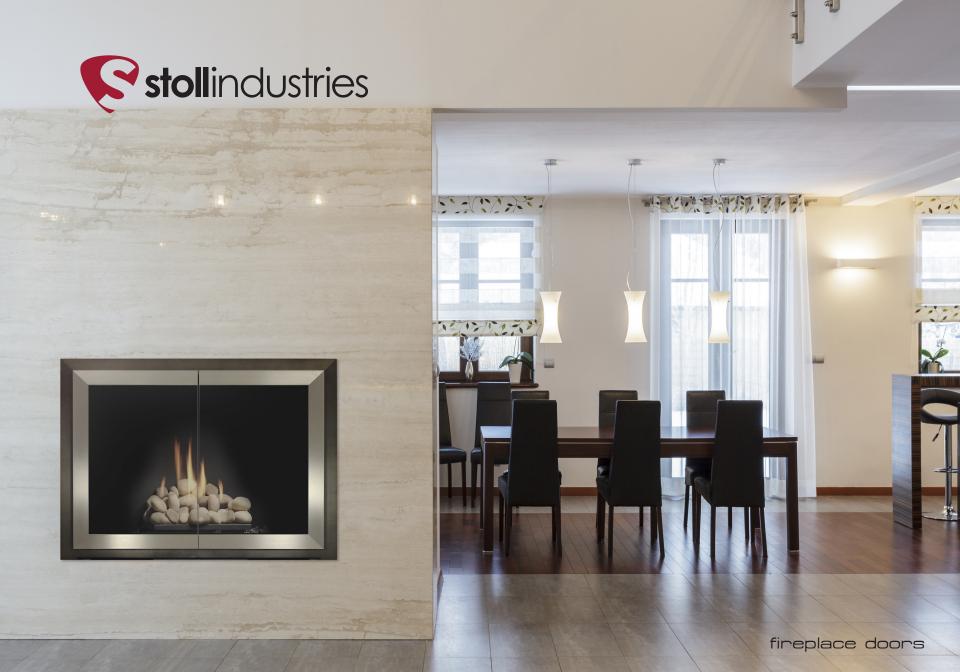

## • fireplace doors

The fireplace is one of the most enduring and desirable elements of the American home. Enhance the beauty and usefulness of any fireplace design and increase safety and efficiency with the installation of a quality Stoll Fireplace glass door.