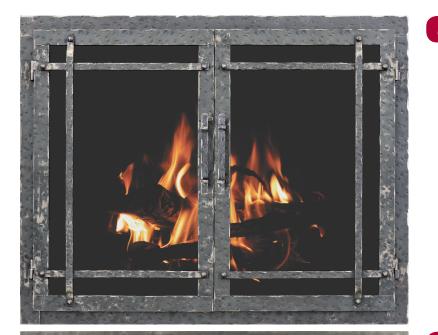

## -® rustic

The traditional series from Stoll is our basic line of custom made fireplaces. These doors are made to your specifications and offer a minimial number of upgrade options making it perfect for the consumer who is looking to enhance the look of their home, but on a budget.