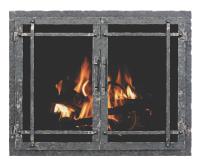

## -® rustic

The traditional series from Stoll is our basic line of custom made fireplaces. These doors are made to your specifications and offer a minimial number of upgrade options making it perfect for the consumer who is looking to enhance the look of their home, but on a budget.