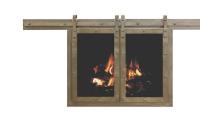

## • traditional

The traditional series from Stoll is our basic line of custom made fireplaces. These doors are made to your specifications and offer a minimial number of upgrade options making it perfect for the consumer who is looking to enhance the look of their home, but on a budget.