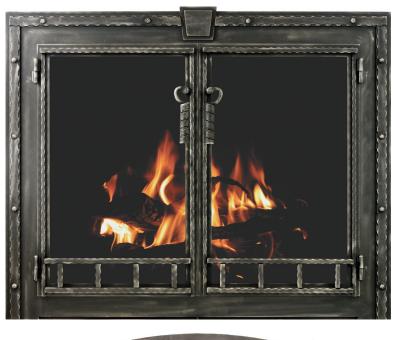

## -® rustic

The traditional series from Stoll is our basic line of custom made fireplaces. These doors are made to your specifications and offer a minimial number of upgrade options making it perfect for the consumer who is looking to enhance the look of their home, but on a budget.