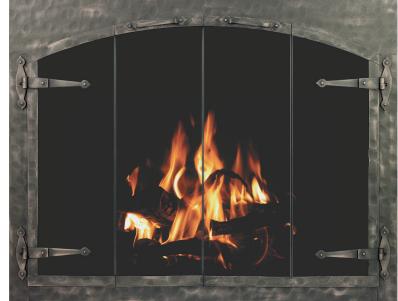

## -® rustic

The traditional series from Stoll is our basic line of custom made fireplaces. These doors are made to your specifications and offer a minimial number of upgrade options making it perfect for the consumer who is looking to enhance the look of their home, but on a budget.