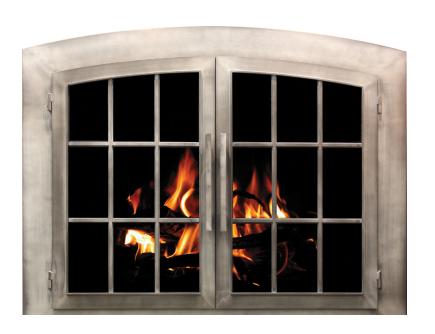

## -® rustic

The traditional series from Stoll is our basic line of custom made fireplaces. These doors are made to your specifications and offer a minimial number of upgrade options making it perfect for the consumer who is looking to enhance the look of their home, but on a budget.

aged iron Continue on page 6

forged iron Continue on page 6

blacksmith Continue on page 6

old world Continue on page 6

sliding door

Continue on page 6

aged iron

forged iron MZC