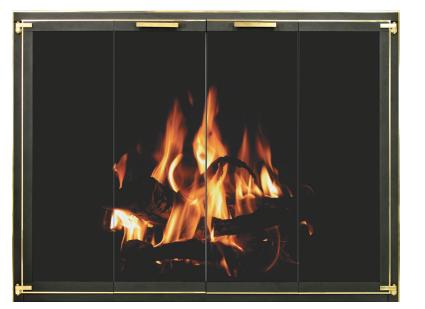

## -® modern

The traditional series from Stoll is our basic line of custom made fireplaces. These doors are made to your specifications and offer a minimial number of upgrade options making it perfect for the consumer who is looking to enhance the look of their home, but on a budget.