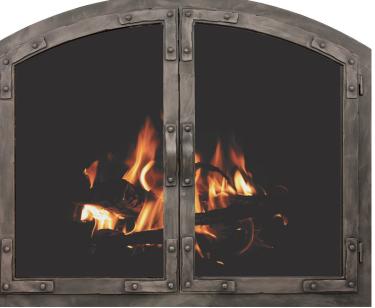

## • traditional

The traditional series from Stoll is our basic line of custom made fireplaces. These doors are made to your specifications and offer a minimial number of upgrade options making it perfect for the consumer who is looking to enhance the look of their home, but on a budget.

traditional
Continue on page 6

bar iron

Continue on page 6

original Continue on page 6

kingston Continue on page 6

Continue on page 6

bar iron reface Continue on page 6

bar iron