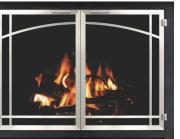

## • traditional

The traditional series from Stoll is our basic line of custom made fireplaces. These doors are made to your specifications and offer a minimial number of upgrade options making it perfect for the consumer who is looking to enhance the look of their home, but on a budget.