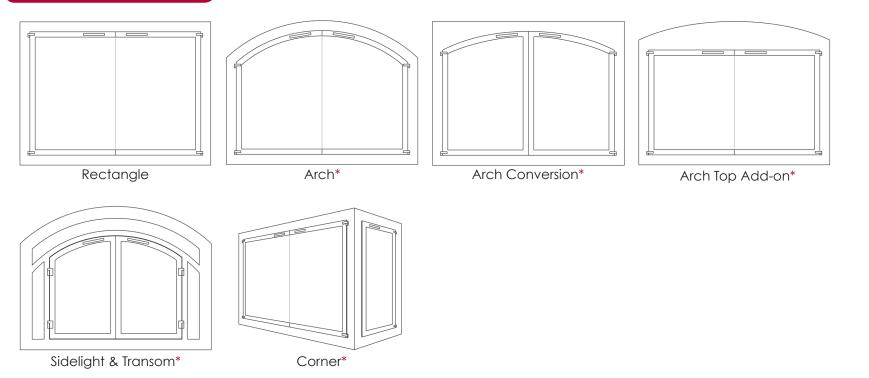

inal series of fireplace doors. *Continue on page 6* 

decorative designs

Our collection of intense metal work. *Continue on page 8* 

door types

A series designed for contemporary environments.

Continue on page 10

airseal options

Our collection of stock sized fireplace doors. *Continue on page 12* 

dampers

Our collection of aluminum fireplace doors. *Continue on page 14* 

mesh types

Our collection of stock sized fireplace doors. Continue on page 12

inserts

Our collection of aluminum fireplace doors. Continue on page 14

handles

Our collection of aluminum fireplace doors. *Continue on page 14* 

hinges

Our collection of aluminum fireplace doors.

Continue on page 14

finishes

Our collection of aluminum fireplace doors. *Continue on page 14* 

## components •

# Frame Styles



# Decorative Designs\*



components / 14

## components •

# Mesh Options\*



## Hinge Options









\*may require additional upcharge

## Glass Inserts











Mesh Inserts







Woven Wire Mesh

components •



# Damper Styles

Door Styles



\*may require additional upcharge

## Handles



components / 16

## finishes •-

Our powdercoat process offers a durable, lasting finish.





Our two-step hand-finished process makes each finished product unique.



from the heart of the craftsman . . .