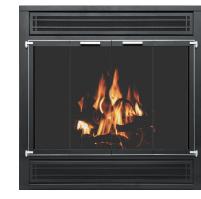

## -® modern

The traditional series from Stoll is our basic line of custom made fireplaces. These doors are made to your specifications and offer a minimial number of upgrade options making it perfect for the consumer who is looking to enhance the look of their home, but on a budget.

elite thinline Continue on page 6

manhattan Continue on page 6

nolita

Continue on page 6

tribecca

Continue on page 6

total view

Continue on page 6

stainless Continue on page 6

elite thinline

manhattan

nolita

tribecca

stainless