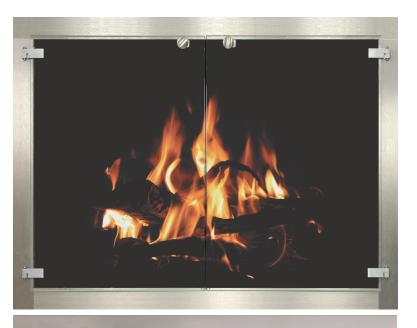

## • traditional

The traditional series from Stoll is our basic line of custom made fireplaces. These doors are made to your specifications and offer a minimial number of upgrade options making it perfect for the consumer who is looking to enhance the look of their home, but on a budget.

traditional
Continue on page 6

bar iron

Continue on page 6

original Continue on page 6

kingston Continue on page 6

Continue on page 6

bar iron reface Continue on page 6

bar iron

inset

original

bar iron

RF

need photo

design ideas