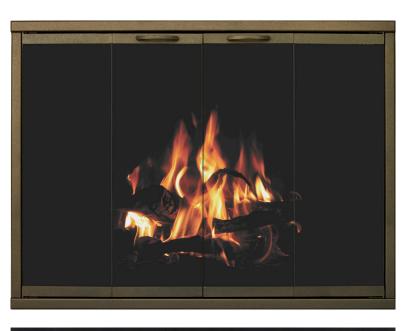

## -® rustic

The traditional series from Stoll is our basic line of custom made fireplaces. These doors are made to your specifications and offer a minimial number of upgrade options making it perfect for the consumer who is looking to enhance the look of their home, but on a budget.