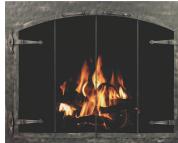

## • traditional

The traditional series from Stoll is our basic line of custom made fireplaces. These doors are made to your specifications and offer a minimial number of upgrade options making it perfect for the consumer who is looking to enhance the look of their home, but on a budget.

traditional
Continue on page 6

bar iron

Continue on page 6

original Continue on page 6

kingston Continue on page 6

Continue on page 6

bar iron reface Continue on page 6

bar iron