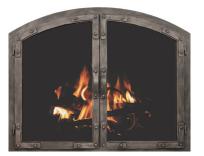

## • traditional

The traditional series from Stoll is our basic line of custom made fireplaces. These doors are made to your specifications and offer a minimial number of upgrade options making it perfect for the consumer who is looking to enhance the look of their home, but on a budget.

traditional
Continue on page 6

bar iron

Continue on page 6

original Continue on page 6

kingston Continue on page 6

Continue on page 6

bar iron reface Continue on page 6

bar iron