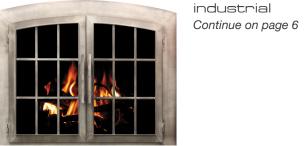

## -® rustic

The traditional series from Stoll is our basic line of custom made fireplaces. These doors are made to your specifications and offer a minimial number of upgrade options making it perfect for the consumer who is looking to enhance the look of their home, but on a budget.

aged iron Continue on page 6

forged iron Continue on page 6

blacksmith Continue on page 6

old world Continue on page 6

sliding door

Continue on page 6

aged iron

forged iron MZC

old world

industrial

design ideas