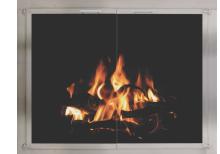

## -® modern

The traditional series from Stoll is our basic line of custom made fireplaces. These doors are made to your specifications and offer a minimial number of upgrade options making it perfect for the consumer who is looking to enhance the look of their home, but on a budget.