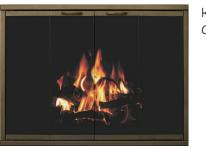

## • traditional

The traditional series from Stoll is our basic line of custom made fireplaces. These doors are made to your specifications and offer a minimial number of upgrade options making it perfect for the consumer who is looking to enhance the look of their home, but on a budget.

traditional
Continue on page 6

bar iron

Continue on page 6

original Continue on page 6

kingston Continue on page 6

Continue on page 6

bar iron reface Continue on page 6

bar iron