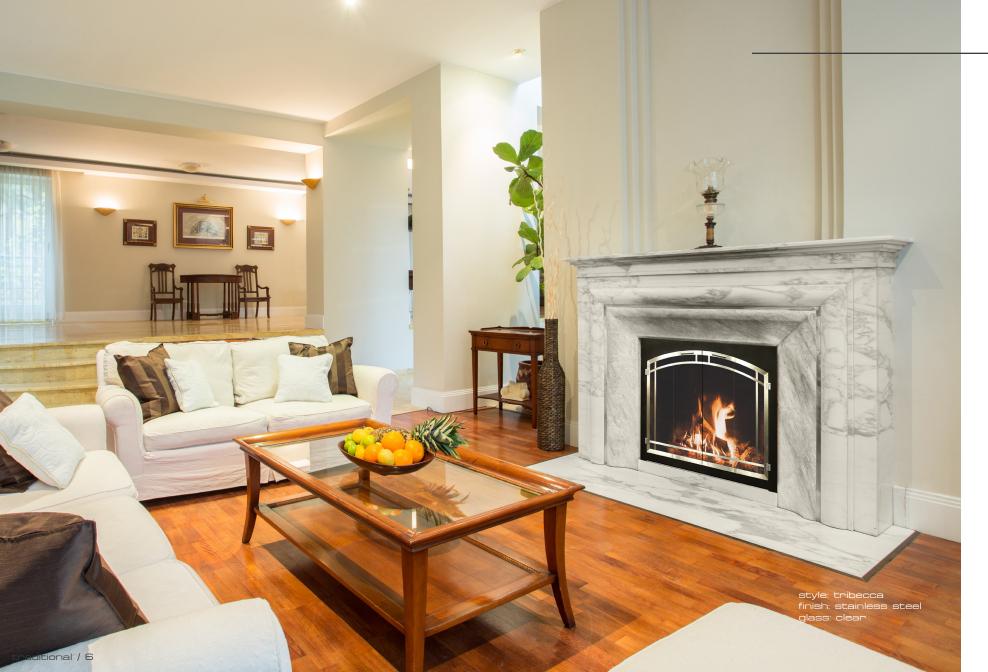

## • traditional

The traditional series from Stoll is our basic line of custom made fireplaces. These doors are made to your specifications and offer a minimial number of upgrade options making it perfect for the consumer who is looking to enhance the look of their home, but on a budget.