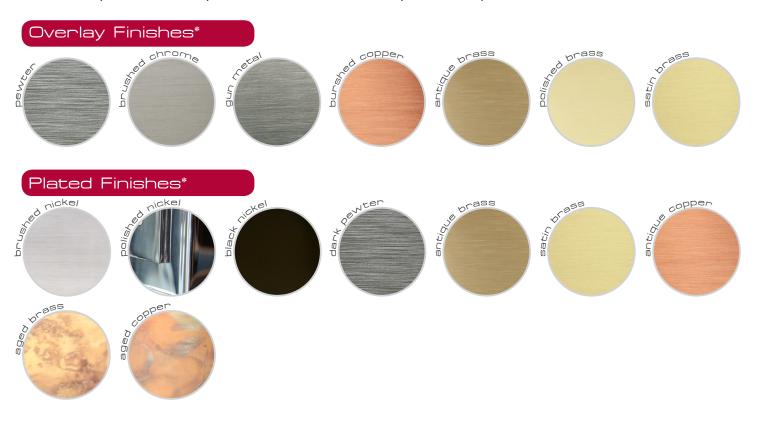

handles

Our collection of aluminum fireplace doors. *Continue on page 14* 

hinges

Our collection of aluminum fireplace doors.

Continue on page 14

finishes

Our collection of aluminum fireplace doors. *Continue on page 14* 

## finishes •-

Our powdercoat process offers a durable, lasting finish.

Our two-step hand-finished process makes each finished product unique.

from the heart of the craftsman . . .