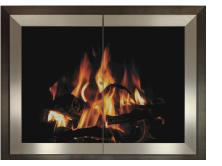

## • traditional

The traditional series from Stoll is our basic line of custom made fireplaces. These doors are made to your specifications and offer a minimial number of upgrade options making it perfect for the consumer who is looking to enhance the look of their home, but on a budget.