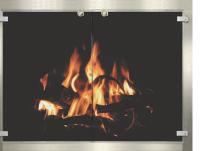

## -® rustic

The traditional series from Stoll is our basic line of custom made fireplaces. These doors are made to your specifications and offer a minimial number of upgrade options making it perfect for the consumer who is looking to enhance the look of their home, but on a budget.