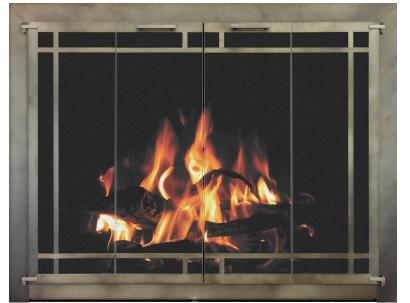

## -® rustic

The traditional series from Stoll is our basic line of custom made fireplaces. These doors are made to your specifications and offer a minimial number of upgrade options making it perfect for the consumer who is looking to enhance the look of their home, but on a budget.