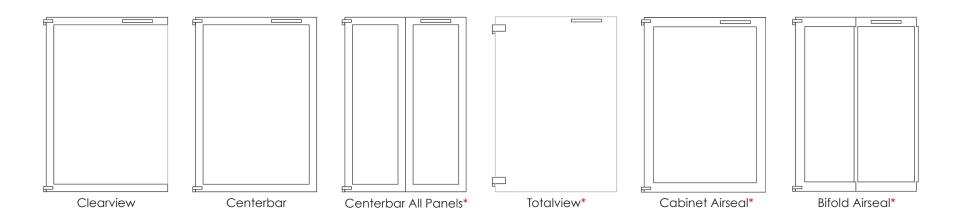

seal options

Our collection of stock sized fireplace doors. *Continue on page 12* 

dampers

Our collection of aluminum fireplace doors. *Continue on page 14* 

mesh types

Our collection of stock sized fireplace doors. Continue on page 12

inserts

Our collection of aluminum fireplace doors. Continue on page 14

handles

Our collection of aluminum fireplace doors. *Continue on page 14* 

hinges

Our collection of aluminum fireplace doors.

Continue on page 14

finishes

Our collection of aluminum fireplace doors. *Continue on page 14* 

## components •

# Frame Styles



# Decorative Designs\*



components / 14

## components •

# Mesh Options\*



## Hinge Options









\*may require additional upcharge

## Glass Inserts











Mesh Inserts







Woven Wire Mesh

components •



# Damper Styles

Door Styles



\*may require additional upcharge

## Handles



components / 16

## finishes •-

Our powdercoat process offers a durable, lasting finish.





Our two-step hand-finished process makes each finished product unique.



from the heart of the craftsman . . .