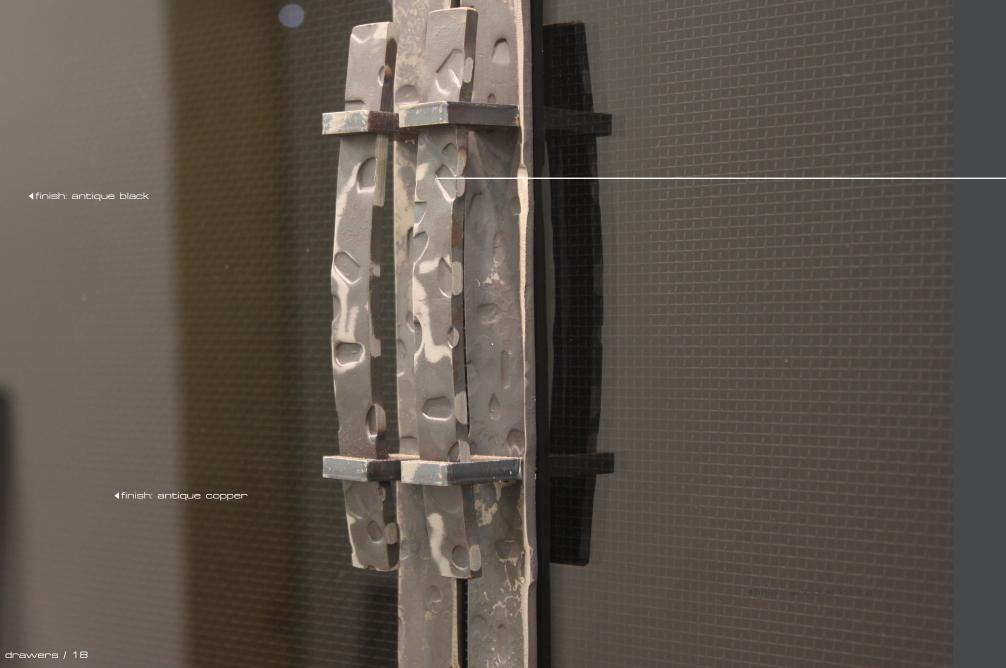

handles

Our collection of aluminum fireplace doors. *Continue on page 14* 

hinges

Our collection of aluminum fireplace doors.

Continue on page 14

finishes

Our collection of aluminum fireplace doors. *Continue on page 14* 

## finishes •-

Our powdercoat process offers a durable, lasting finish.

Our two-step hand-finished process makes each finished product unique.

from the heart of the craftsman . . .