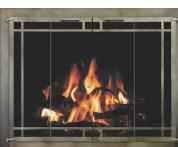

## -® rustic

The traditional series from Stoll is our basic line of custom made fireplaces. These doors are made to your specifications and offer a minimial number of upgrade options making it perfect for the consumer who is looking to enhance the look of their home, but on a budget.

aged iron Continue on page 6

forged iron Continue on page 6

blacksmith Continue on page 6

old world Continue on page 6

sliding door

Continue on page 6

aged iron

forged iron MZC