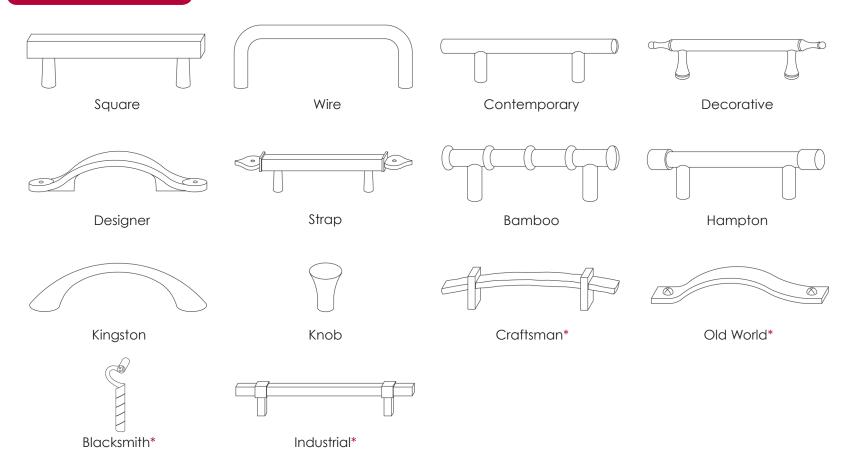

* 

dampers

Our collection of aluminum fireplace doors. *Continue on page 14* 

mesh types

Our collection of stock sized fireplace doors. Continue on page 12

inserts

Our collection of aluminum fireplace doors. Continue on page 14

handles

Our collection of aluminum fireplace doors. *Continue on page 14* 

hinges

Our collection of aluminum fireplace doors.

Continue on page 14

finishes

Our collection of aluminum fireplace doors. *Continue on page 14* 

## components •

# Frame Styles



# Decorative Designs\*



components / 14

## components •

# Mesh Options\*



## Hinge Options









\*may require additional upcharge

## Glass Inserts











Mesh Inserts







Woven Wire Mesh

components •



# Damper Styles

Door Styles



\*may require additional upcharge

## Handles



components / 16

## finishes •-

Our powdercoat process offers a durable, lasting finish.





Our two-step hand-finished process makes each finished product unique.



from the heart of the craftsman . . .