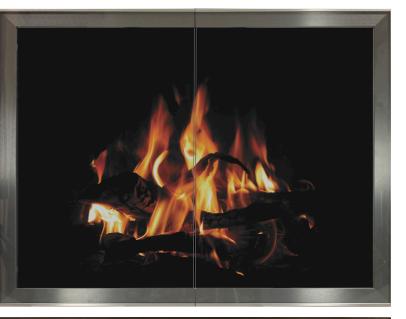

## -® rustic

The traditional series from Stoll is our basic line of custom made fireplaces. These doors are made to your specifications and offer a minimial number of upgrade options making it perfect for the consumer who is looking to enhance the look of their home, but on a budget.

aged iron Continue on page 6

forged iron Continue on page 6

blacksmith Continue on page 6

old world Continue on page 6

sliding door

Continue on page 6

aged iron

forged iron MZC

old world

industrial

design ideas