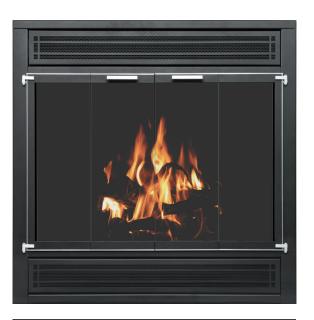

## -® modern

The traditional series from Stoll is our basic line of custom made fireplaces. These doors are made to your specifications and offer a minimial number of upgrade options making it perfect for the consumer who is looking to enhance the look of their home, but on a budget.