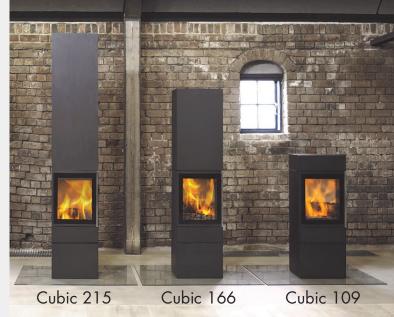

Higher fuel efficiency, higher combustion temperatures, and lower atmospheric emissions make burning wood a "green" thing and an environmentally responsible addition to your home.

The six versions include: Cubic 215 - 7' high; Cubic 166 -  $5\frac{1}{2}$ ' high; Cubic 109 -  $3\frac{1}{2}$ ' high; Cubic Corner; Cubic Wall; and Cubic W200 - $6\frac{1}{2}$ ' long with side wood holder.