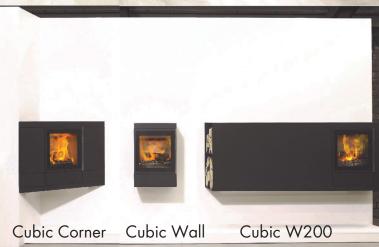

Higher fuel efficiency, higher combustion temperatures, and lower atmospheric emissions make burning wood a "green" thing and an environmentally responsible addition to your home.

The six versions include: Cubic 215 - 7' high; Cubic 166 -  $5\frac{1}{2}$ ' high; Cubic 109 -  $3\frac{1}{2}$ ' high; Cubic Corner; Cubic Wall; and Cubic W200 - $6\frac{1}{2}$ ' long with side wood holder.